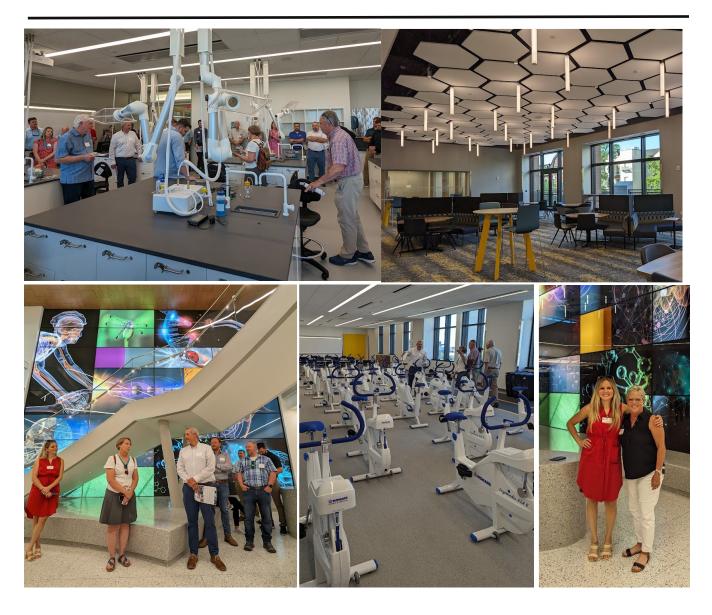

### **VCU STEM Building**

On July 11th we had a tour of VCU's new STEM building on West Franklin Street. De-

signed by Quinn Evans Architects and constructed by Hourigan Construction, VCU's new academic STEM building expands lab, classrooms, and office space for the College of Humanities and Sciences. The building features 32 teaching labs, the Math Exchange, a Science Hub for student/faculty interaction, study groups, and specialized support for STEM classes.